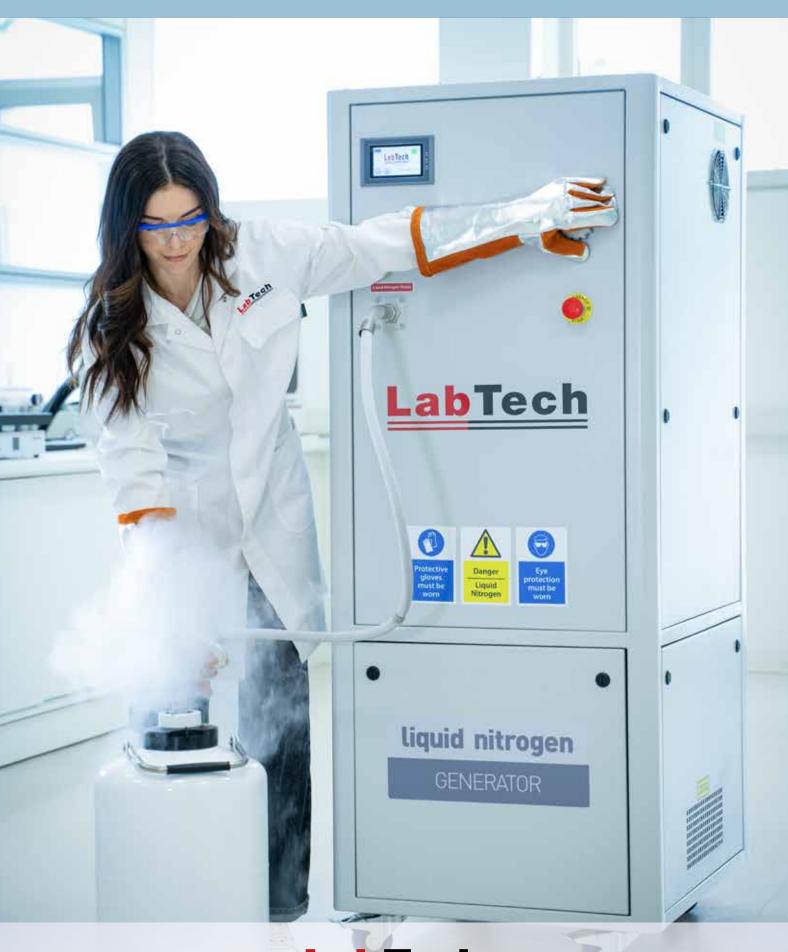

## MAKE YOUR OWN LIQUID NITROGEN

Make your own high-quality liquid nitrogen, anywhere, anytime! LabTech offers a complete line of advanced Liquid Nitrogen Generators, designed for the production of **reliable**, **high-purity Liquid Nitrogen directly at your facility**. With this advanced solution, on site liquid nitrogen generation is **extremely easy**. Just connecting it to a power connection and turning the valve, the system starts producing high-purity liquid nitrogen safely, efficiently and on demand. With this system, you will never run out of liquid nitrogen!

# THE BEST CHOICE FOR INDEPENDENT PRODUCTION OF LIQUID NITROGEN

LabTech's Liquid Nitrogen Generator is built on proven technology to ensure reliability, precision and long-term performance for several fields. With flexible daily production of **up to 80 liters**, it allows you to **generate the exact amount of liquid nitrogen you need**, when you need it, maximizing efficiency and minimizing waste.

This **compact, plug-and-play solution** is extremely easy to use and fits easily into your workspace. The control system used gives operators all the information necessary to ensure that an efficient and consistent supply of liquid nitrogen is always available. With onsite generation, you gain immediate access to a safe, efficient and reliable supply: **no deliveries, no delays, no compromises.** 