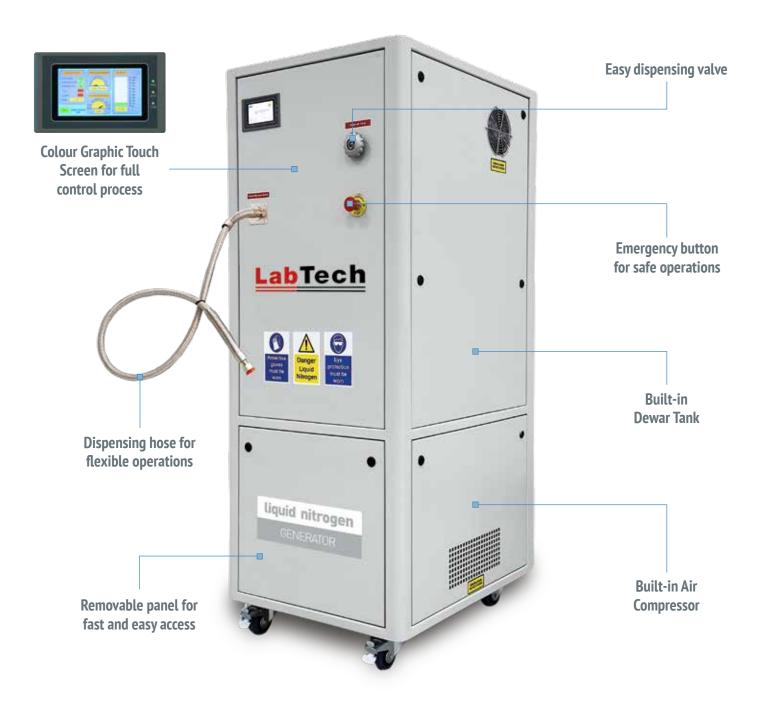

Extremely easy to use

**Built-in low noise air compressor** 

Plug and play solution

**PSA technology** 

**Integrated dispensing Hose** 

**Built-in dewar tank** 

**Colour graphic touch screen** 

Low power consumption